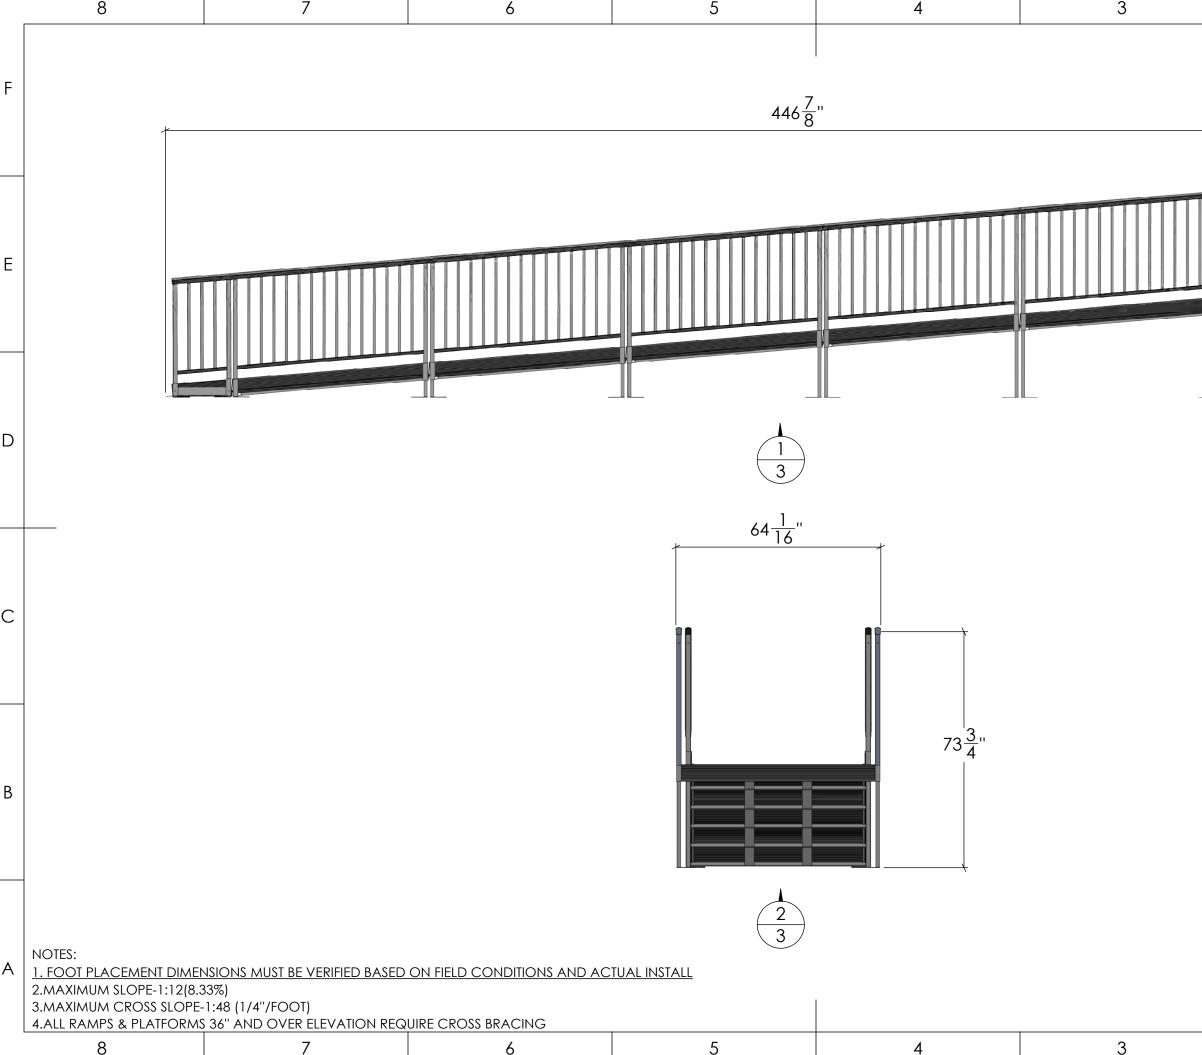

| _ | 8 7                                                                                                                                                                                                                                                                                                                                         | 6                                                                  | 5              | 4                               | 3              | 2                                                                                                                                                                                                                                                               | 1                                                                                                 |   |
|---|---------------------------------------------------------------------------------------------------------------------------------------------------------------------------------------------------------------------------------------------------------------------------------------------------------------------------------------------|--------------------------------------------------------------------|----------------|---------------------------------|----------------|-----------------------------------------------------------------------------------------------------------------------------------------------------------------------------------------------------------------------------------------------------------------|---------------------------------------------------------------------------------------------------|---|
| = |                                                                                                                                                                                                                                                                                                                                             |                                                                    |                |                                 |                |                                                                                                                                                                                                                                                                 |                                                                                                   | F |
| E | $24\frac{5}{8}$ " 71 $\frac{13}{16}$ "                                                                                                                                                                                                                                                                                                      | 71 <u>13</u> "                                                     | 71 <u>13</u> " | 71 <u>13</u> "                  | 71 <u>13</u> " | 64 <u>1</u> "                                                                                                                                                                                                                                                   |                                                                                                   | E |
| D |                                                                                                                                                                                                                                                                                                                                             |                                                                    |                |                                 |                |                                                                                                                                                                                                                                                                 | $64\frac{1}{16}$ " $\frac{2}{3}$                                                                  | C |
| C |                                                                                                                                                                                                                                                                                                                                             |                                                                    |                |                                 |                |                                                                                                                                                                                                                                                                 |                                                                                                   | C |
| В |                                                                                                                                                                                                                                                                                                                                             |                                                                    |                |                                 |                | natinal                                                                                                                                                                                                                                                         | OMMERCIAL                                                                                         | B |
| 4 | Disclaimer: National Ramp is not a certified archited<br>The installer/dealer takes full responsibility for the fur<br>NOTES:<br><u>1. FOOT PLACEMENT DIMENSIONS MUST BE VERIFIED BASE</u><br>2.MAXIMUM SLOPE-1:12(8.33%)<br>3.MAXIMUM CROSS SLOPE-1:48 (1/4"/FOOT)<br><u>4.ALL RAMPS &amp; PLATFORMS 36" AND OVER ELEVATION RE-</u><br>8 7 | nctionality and compliance of th<br>D ON FIELD CONDITIONS AND ACTU | is ramp.       | nsure that this ramp is complia |                | Project:<br>30' Straight Layout<br>Dealer:<br>PROPRIETARY AND CONFIDENTIAL<br>COPYRIGHT NATIONAL RAMP. ALL RIGHTS RESERVED<br>ALL TEXT AND IMAGES CONTAINED IN THIS<br>DOCUMENT ARE PROPRIETARY AND MAY NOT BE<br>SHARED, MODIFIED, DISTRIBUTED, REPRODUCED, OR | Elevation: 30 Inches<br>Length: 30 Feet<br>Width: 54 Inches<br>Revision: Date:<br>Drawn: Approvec |   |